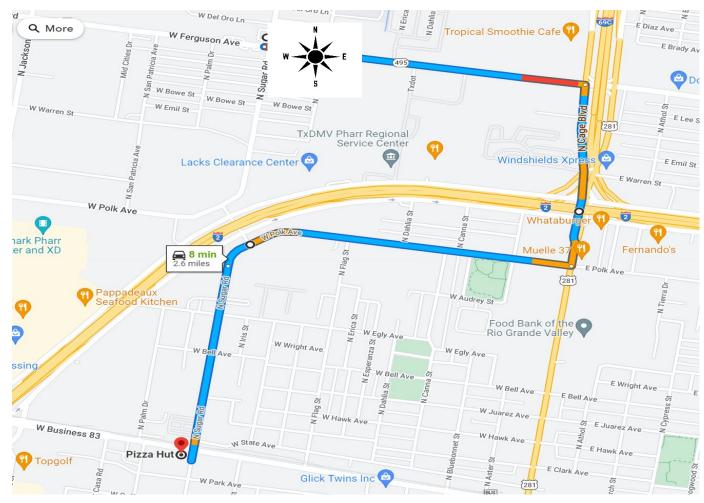

Route 10/20 will be deviating in the following manner.

- 1. Business 83 to Sugar Road turn left
- 2. Sugar Road to Polk go east on Polk to Cage Boulevard.
- **3.** Turn left on Cage Boulevard to Ferguson
- 4. Turn left on Ferguson to Sugar Road
- 5. Turn right on Sugar Road

From Edinburg back to McAllen route will deviate in the following manner.

- 1. On Sugar Road to Ferguson
- 2. Turn left on Ferguson to Cage Boulevard
- 3. Going south on Cage Boulevard to Polk Ave.
- 4. Turn right on Polk Avenue to Sugar Road
- 5. Turn left on Sugar Road to Business 83